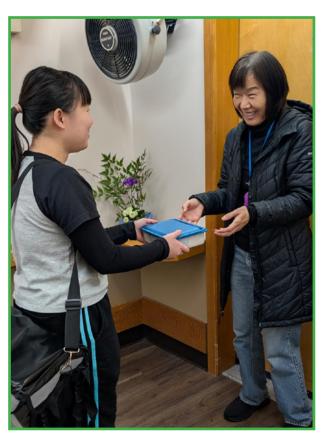

# Bento Lunch Delivery Program for homebound seniors

Over **2200** lunches delivered since April 2023